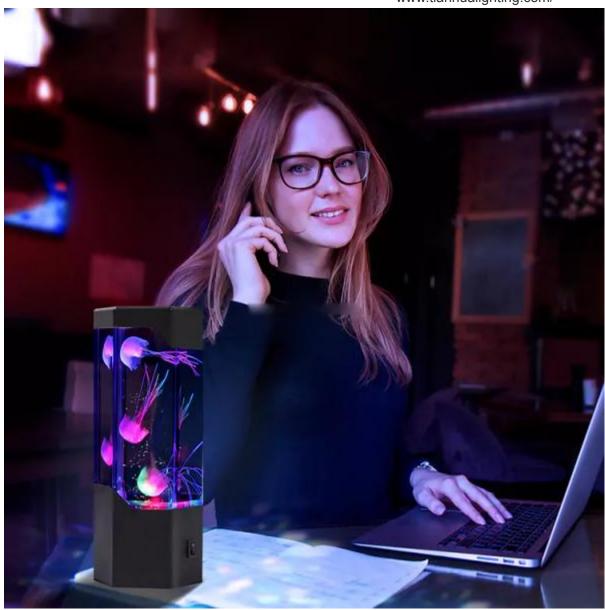

# Dongguan City Tianhua decor hexagonal jellyfish lamp Feature and Application

continuously introduce new style of products. All of engineers have more than 10 year experiences to handling these products with unique idea anddesigning ability. The lamp decor indoor. USB power & 3 X " AA " batteries operation. It is made of metal. LED RGB color change & ON/OFF switch & Jellyfish swim.