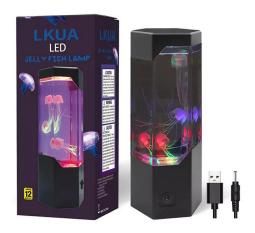

## **Hexagonal Jellyfish Lamp**

REDIGLE® is a professional leader
China hexagonal jellyfish lamp
manufacturer with high quality and
reasonable price, Our main customer
include: Walmart, target,
WAL-Green,SPENCER GIFTS in USA;
ARGOS, B&Q in Europe &UK. With a
strong R & D team, we can develop new
designs mostly in house and

continuously introduce new style of products. All of engineers have more than 10 year experiences to handling these products with unique idea anddesigning ability. The lamp decor indoor. USB power & 3 X " AA " batteries operation. It is made of metal. LED RGB color change & ON/OFF switch & Jellyfish swim.

#### Dongguan City Tianhua decor hexagonal jellyfish lamp Specification

| Product      | Lava lamp                                             |
|--------------|-------------------------------------------------------|
| MATERIALS    | Plastic & Electronic                                  |
| PRODUCT SIZE | 9.2*8*22.8cm                                          |
| DATA         |                                                       |
| Power        | USB power & 3 X " AA " batteries operation            |
| Function     | LED RGB color change & ON/OFF switch & Jellyfish swim |
| Color        | Black / White / Silver                                |
| Packing      | 1pc/color box,12pcs/ctn                               |
| Color box    | 9.8*8.7*23.5cm                                        |
| Carton box   | 36.8*31*25.5CM                                        |