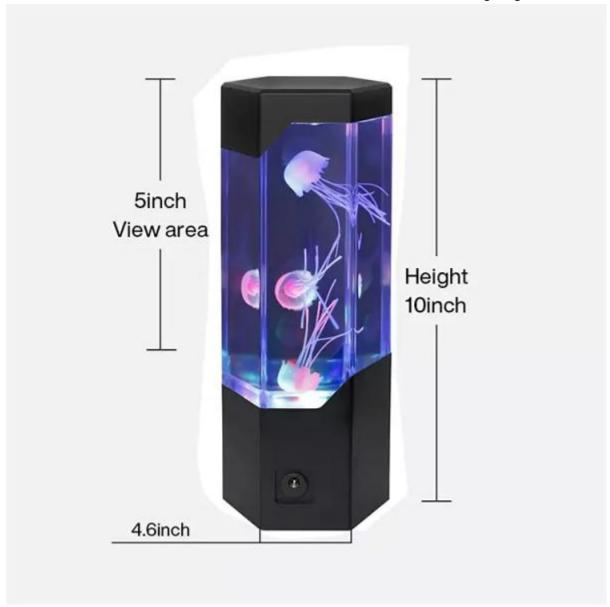

#### Dongguan City Tianhua decor hexagonal jellyfish lamp Specification

| Product      | Lava lamp                                             |
|--------------|-------------------------------------------------------|
| MATERIALS    | Plastic & Electronic                                  |
| PRODUCT SIZE | 9.2*8*22.8cm                                          |
| DATA         |                                                       |
| Power        | USB power & 3 X " AA " batteries operation            |
| Function     | LED RGB color change & ON/OFF switch & Jellyfish swim |
| Color        | Black / White / Silver                                |
| Packing      | 1pc/color box,12pcs/ctn                               |
| Color box    | 9.8*8.7*23.5cm                                        |
| Carton box   | 36.8*31*25.5CM                                        |