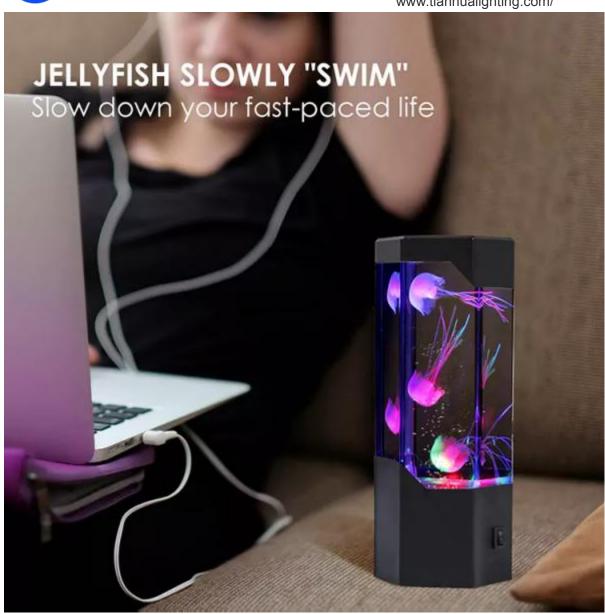

# Dongguan City Tianhua decor hexagonal jellyfish lamp Feature and Application

you can set the unit automatically change color or set to a solid color, if you like. Leading the jellyfish aquarium at night light -- the mood of the electric jellyfish movement is quiet and protected, such a possibility will not occur jellyfish stuck, and the jellyfish is made of silicone material, and the jellyfish tank will not leak, it is tight, for safety, after 4 hours it will automatically close. But you can open it again 1\*USB cable, 3\* Jellyfish light, 1\* Jellyfish lamp, 1\* remote control, 1\* user manual. Please check whether the hexagonal jellyfish lamp leaks before use.