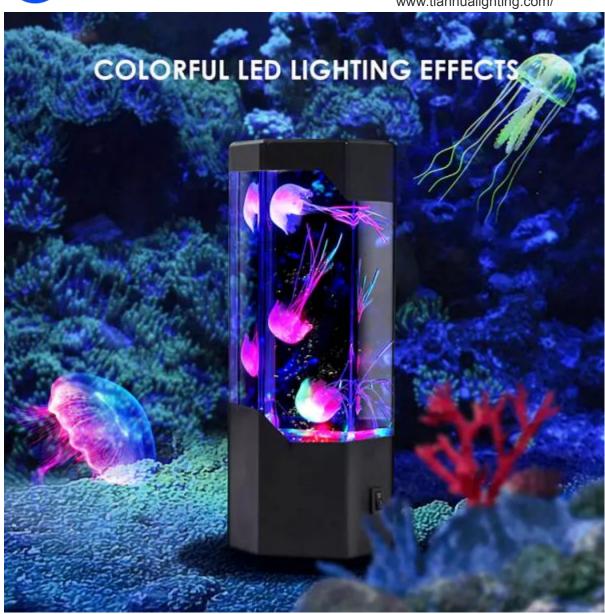

High quality hexagonal jellyfish lamp is offered by China manufacturers REDIGLE®. Jellyfish light - color change mood light and upgrade the RF remote control, has higher sensitivity, contains 18 leds and 16 color options and four color change mode (flash, flashing light, fade, smooth), brightness control, switch button, and the tank button

you can set the unit automatically change color or set to a solid color, if you like. Leading the jellyfish aquarium at night light -- the mood of the electric jellyfish movement is quiet and protected, such a possibility will not occur jellyfish stuck, and the jellyfish is made of silicone material, and the jellyfish tank will not leak, it is tight, for safety, after 4 hours it will automatically close. But you can open it again 1\*USB cable, 3\* Jellyfish light, 1\* Jellyfish lamp, 1\* remote control, 1\* user manual. Please check whether the hexagonal jellyfish lamp leaks before use.