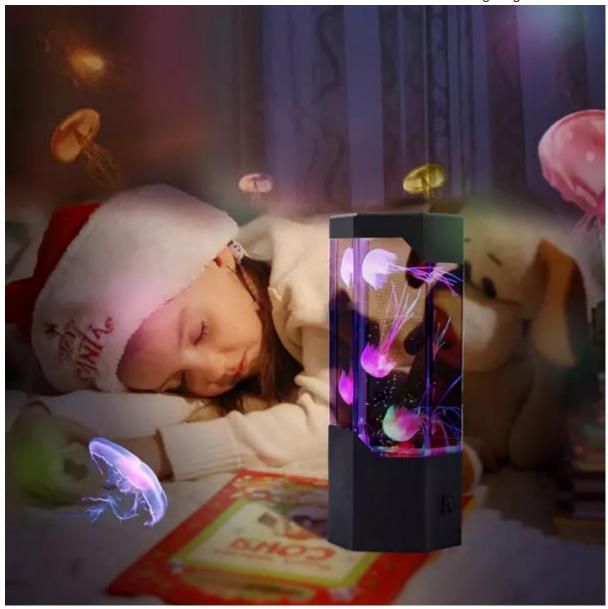

# Dongguan City Tianhua decor hexagonal jellyfish lamp Feature and Application

continuously introduce new style of products. All of engineers have more than 10 year experiences to handling these products with unique idea anddesigning ability. The lamp decor indoor. USB power & 3 X " AA " batteries operation. It is made of metal. LED RGB color change & ON/OFF switch & Jellyfish swim.